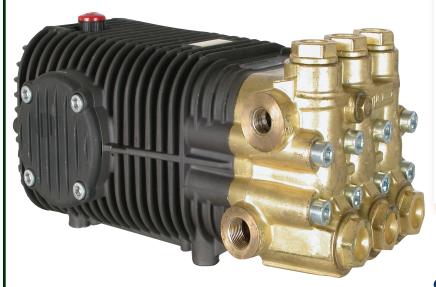

# Allison Severe Duty Performance Pumps

Allison Severe Duty Pumps will run harder & last longer than any pump in the industry and to show you just how confident we are that our Severe Duty pumps are better all you have to do is look at this warranty.

- 'Everything included' warranty for 2 years on Severe Duty Pumps.
- 10 Year Warranty on Head and Crank Shaft on Severe Duty Pumps
- 10 Year Warranty on Bearings and Connecting Rods on Severe Duty Pumps
- Larger Bearings for greater belt'side-loads' means longer pump back-end life.
- Turned & Balanced Connecting Rods for the smoothest run in the industry.
- 'State of the Art' Packing Design means longer, uninterrupted run-times.
- Cool-run Technology through Extra Capacity Oil Sumps reduces pump wear.

The SD5645 is a direct replacement for the TS2021 with a much higher PSI rating, longer life span and Bumper to Bumper 2-Year Warranty.

THE ONLY PUMP in the World with a