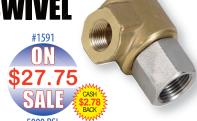

### 5,000 **PSI HOSE REEL SWIVEL**

- FPT x FPT
- 3/8" FPT inlet for hose
- 1/2" outlet mounts to reel